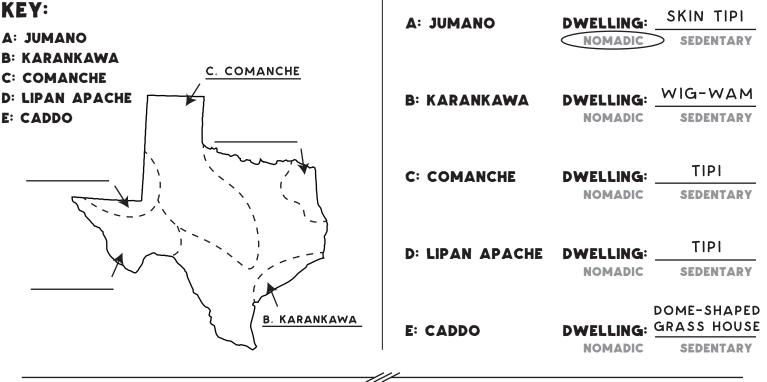

D SHIPWRECK TO LATER SEARCH<br/>FOR GOLD AND MEXICO CITY</li> <li>BEGAN AGE OF CONTACT IN EAST TEXAS</li> </ul> |
| CORONADO          | IN SPAIN          |                 | SEARCHED FOR THE<br>SEVEN CITIES OF CIBOLA                                                                                      |
| LA SALLE          | 1643 IN<br>France |                 | • CLAIMED MISSISSIPPI BASIN FOR LOUISIANA<br>• LANDED NEAR CORPUS CHRISTI<br>• KILLED DURING MUTINY                             |

#### **THREE SISTERS**

DRAW AND LABEL HOW THE THREE SISTERS WERE PLANTED



#### WINTER COUNT

**CREATE YOUR OWN** 



### WHAT IS THE PURPOSE OF A WINTER COUNT?

SERVES AS A METHOD OF REMEMBERING

TRIBAL HISTORY. ONE SYMBOL = ONE YEAR

## SKY RANCH NATIVE AMERICANS

NATIVE TRIBES



FILL IN THE BLANK



#### TOOLS AND TRADE

PICK TWO (2) TOOLS YOU DISCUSSED AND WRITE WHAT THEY WERE USED FOR.

LABEL THE MAP

WHAT METHODS WERE USED TO PUSH BUFFALO DURING A BUFFALO JUMP?

HOW WOULD NATIVE AMERICANS OBTAIN OBSIDIAN AND METAL FOR WEAPONS AND TOOLS?

TRADING GOODS WITH ....

WHAT OTHER ANIMAL HIDES, BESIDES BUFFALO, WERE TRADED WITH EUROPEANS?

DEER, BEAR...

 $>\!\!>$