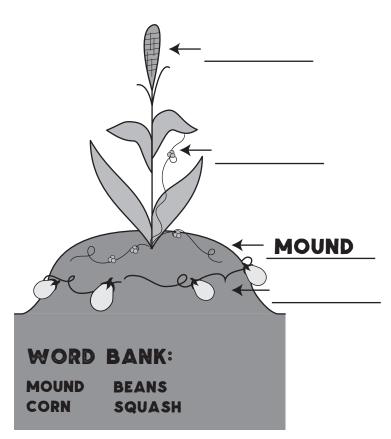

----|-----------------|---------------------------------------------------------------------------------------------------------------------------------|
| CABEZA<br>De vaca | 1490 IN           | FINDING<br>GOLD | <ul> <li>SURVIVED SHIPWRECK TO LATER SEARCH<br/>FOR GOLD AND MEXICO CITY</li> <li>BEGAN AGE OF CONTACT IN EAST TEXAS</li> </ul> |
| CORONADO          | IN SPAIN          |                 | SEARCHED FOR THE<br>SEVEN CITIES OF CIBOLA                                                                                      |
| LA SALLE          | 1643 IN<br>France |                 | • CLAIMED MISSISSIPPI BASIN FOR LOUISIANA<br>• LANDED NEAR CORPUS CHRISTI<br>• KILLED DURING MUTINY                             |

#### **THREE SISTERS**

DRAW AND LABEL HOW THE THREE SISTERS WERE PLANTED



#### WINTER COUNT

**CREATE YOUR OWN** 



### WHAT IS THE PURPOSE OF A WINTER COUNT?

SERVES AS A METHOD OF REMEMBERING

TRIBAL HISTORY. ONE SYMBOL = ONE YEAR

## SKY RANCH NATIVE AMERICANS

NATIVE TRIBES



FILL IN THE BLANK



#### TOOLS AND TRADE

PICK TWO (2) TOOLS YOU DISCUSSED AND WRITE WHAT THEY WERE USED FOR.

LABEL THE MAP

WHAT METHODS WERE USED TO PUSH BUFFALO DURING A BUFFALO JUMP?

HOW WOULD NATIVE AMERICANS OBTAIN OBSIDIAN AND METAL FOR WEAPONS AND TOOLS?

TRADING GOODS WITH ....

WHAT OTHER ANIMAL HIDES, BESIDES BUFFALO, WERE TRADED WITH EUROPEANS?

DEER, BEAR...

 $>\!\!>$